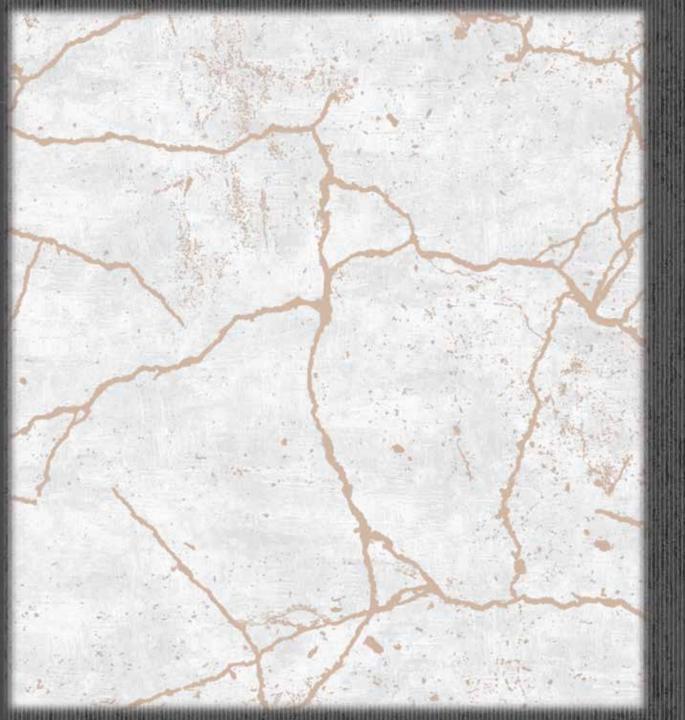

## Kintsugi

Kintsugi is the Japanese art of repairing broken objects with powdered gold, silver or platinum, to embrace it imperfections. Our Kintsugi wallpaper not only looks fabulous but turn any old, dull walls into an opulent and stylish surface.