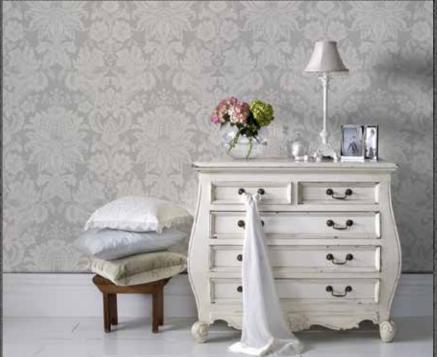

# Victorian Damask

This beautiful Victorian Damask Wallpaper will add a stylish finishing touch to any room. The design features a distressed metallic damask on a matte, textured background for a contemporary fee. This high quality vinyl wallpaper would look great when used to create a feature wall or to decorate an entire room in most rooms of your home

103031 Victorian Damask Duck Egg