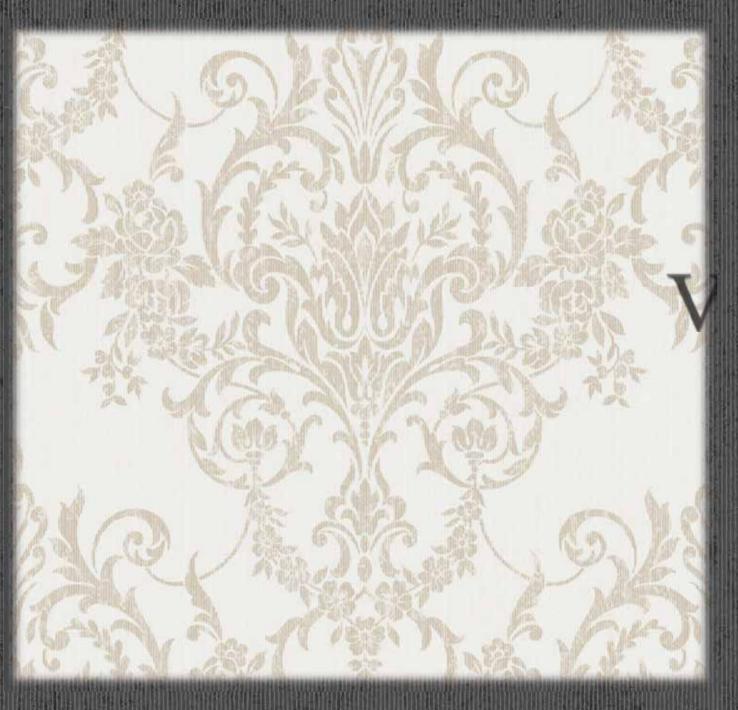

# Victorian Damask

This beautiful Victorian Damask Wallpaper will add a stylish finishing touch to any room. The design features a distressed metallic damask on a matte, textured background for a contemporary fee. This high quality vinyl wallpaper would look great when used to create a feature wall or to decorate an entire room in most rooms of your home

103031 Victorian Damask Duck Egg