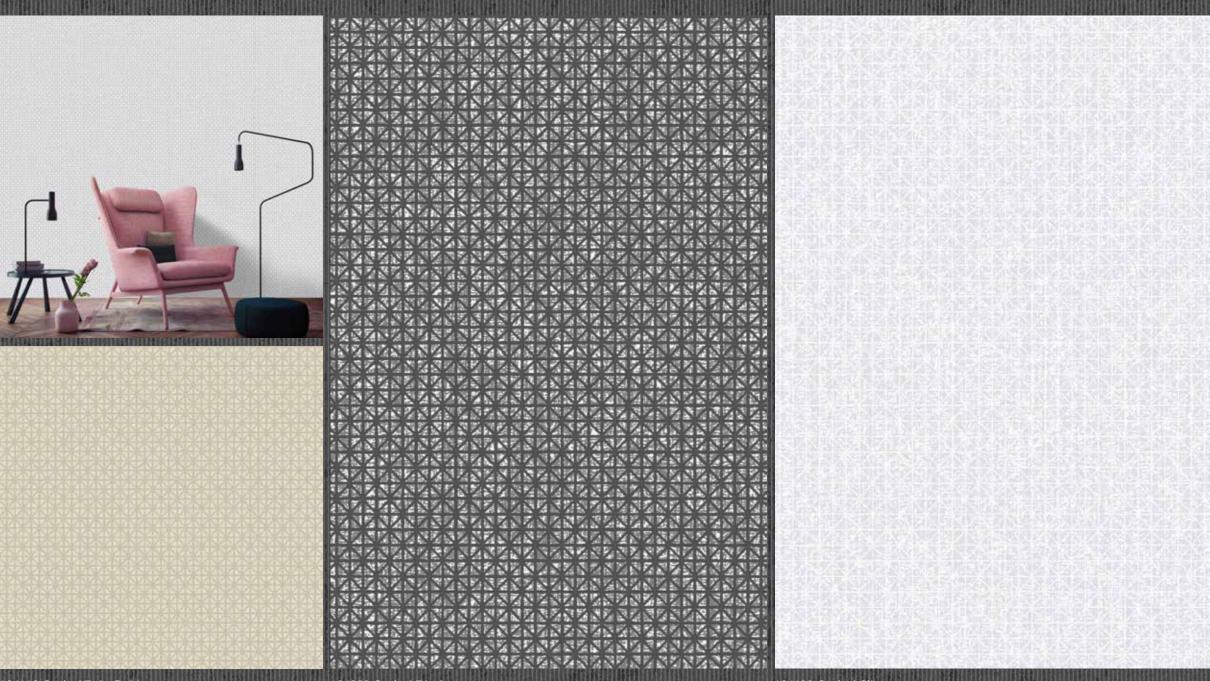

## Optical Geo

This elegant textured design is an instant classic and the warm, metallic highlights gives a feel of sophistication to any room. Printed on our special paste-the-wall paper for super fast decorating and fully strippable for when you fancy a change.