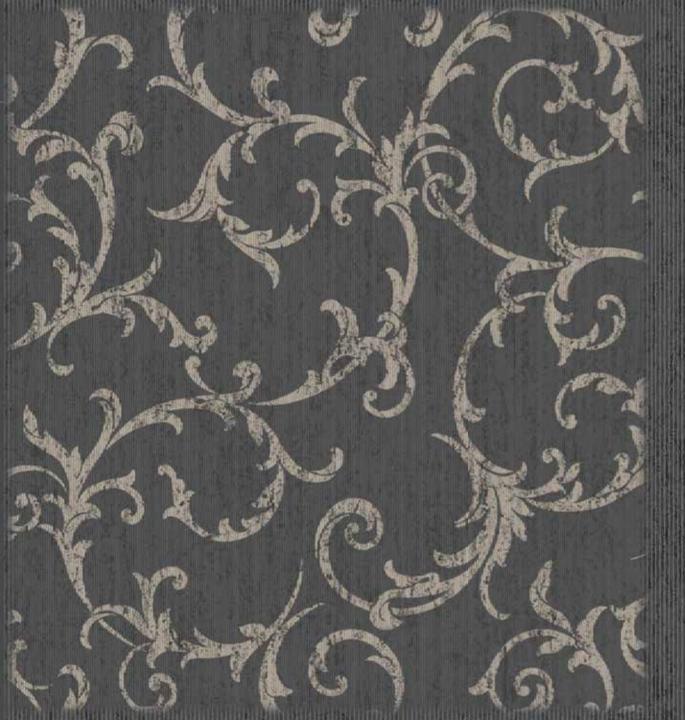

# Empress Scroll

This enchanting scroll features a subtle metallic design overlaid on an embossed, matte, textured background. Easy to apply, this high quality non-woven vinyl wallpaper would look great as a feature wall or equally good when used to decorate a whole room with the coordinating plain.

104963 Empress Scroll Black / Gold

104961 Empress Scroll Rose / Gold

104962 Empress Scroll Silver

104964 Empress Scroll Duck Egg