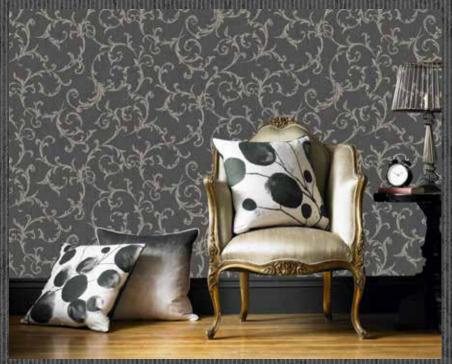

# Empress Scroll

This enchanting scroll features a subtle metallic design overlaid on an embossed, matte, textured background. Easy to apply, this high quality non-woven vinyl wallpaper would look great as a feature wall or equally good when used to decorate a whole room with the coordinating plain.

104963 Empress Scroll Black / Gold

104961 Empress Scroll Rose / Gold

104962 Empress Scroll Silver

104964 Empress Scroll Duck Egg