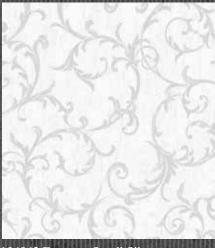

# Empress Scroll

This enchanting scroll features a subtle metallic design overlaid on an embossed, matte, textured background. Easy to apply, this high quality non-woven vinyl wallpaper would look great as a feature wall or equally good when used to decorate a whole room with the coordinating plain.

104963 Empress Scroll Black / Gold

104961 Empress Scroll Rose / Gold

104962 Empress Scroll Silver

104964 Empress Scroll Duck Egg