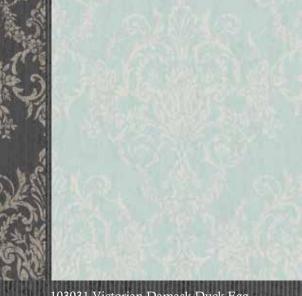

# Victorian Damask

This beautiful Victorian Damask Wallpaper will add a stylish finishing touch to any room. The design features a distressed metallic damask on a matte, textured background for a contemporary fee. This high quality vinyl wallpaper would look great when used to create a feature wall or to decorate an entire room in most rooms of your home

103031 Victorian Damask Duck Egg