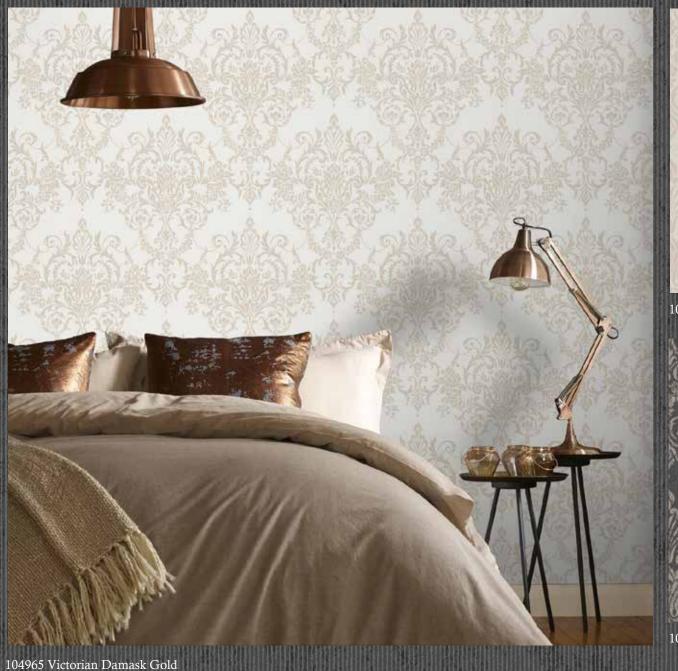

# Victorian Damask

This beautiful Victorian Damask Wallpaper will add a stylish finishing touch to any room. The design features a distressed metallic damask on a matte, textured background for a contemporary fee. This high quality vinyl wallpaper would look great when used to create a feature wall or to decorate an entire room in most rooms of your home

103031 Victorian Damask Duck Egg