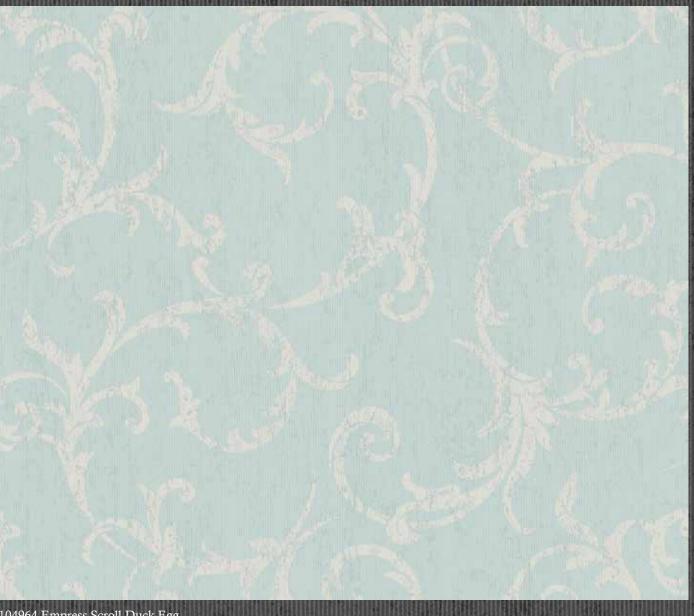

# Empress Scroll

This enchanting scroll features a subtle metallic design overlaid on an embossed, matte, textured background. Easy to apply, this high quality non-woven vinyl wallpaper would look great as a feature wall or equally good when used to decorate a whole room with the coordinating plain.

104963 Empress Scroll Black / Gold

104961 Empress Scroll Rose / Gold

104962 Empress Scroll Silver

104964 Empress Scroll Duck Egg