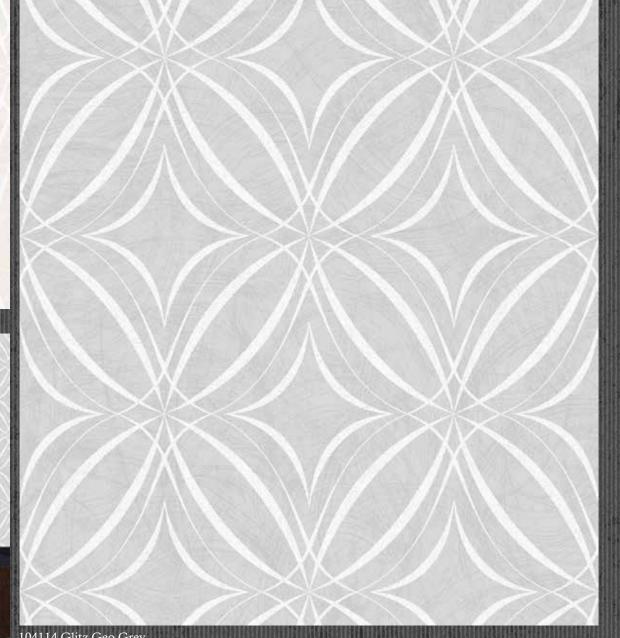

### Glitz Geo

This Glitzy design is a fabulous way of adding a sophisticated geo to your room. The easy living colour pallet and subtle glitter can be used as a feature or on more than one wall for a grand effect. Printed on our special paste-the-wall paper for super fast decorating and fully strippable for when you fancy a change.

104114 Glitz Geo Grey