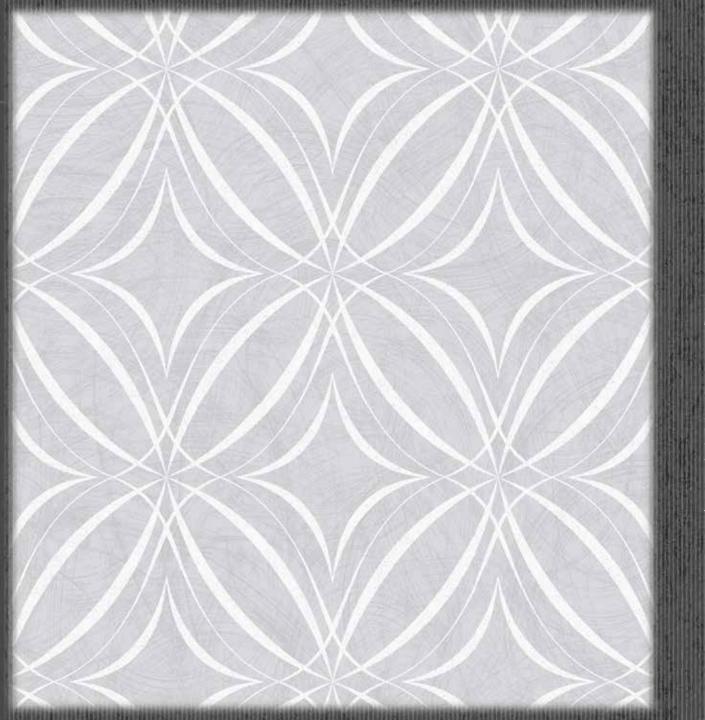

### Glitz Geo

This Glitzy design is a fabulous way of adding a sophisticated geo to your room. The easy living colour pallet and subtle glitter can be used as a feature or on more than one wall for a grand effect. Printed on our special paste-the-wall paper for super fast decorating and fully strippable for when you fancy a change.

104114 Glitz Geo Grey