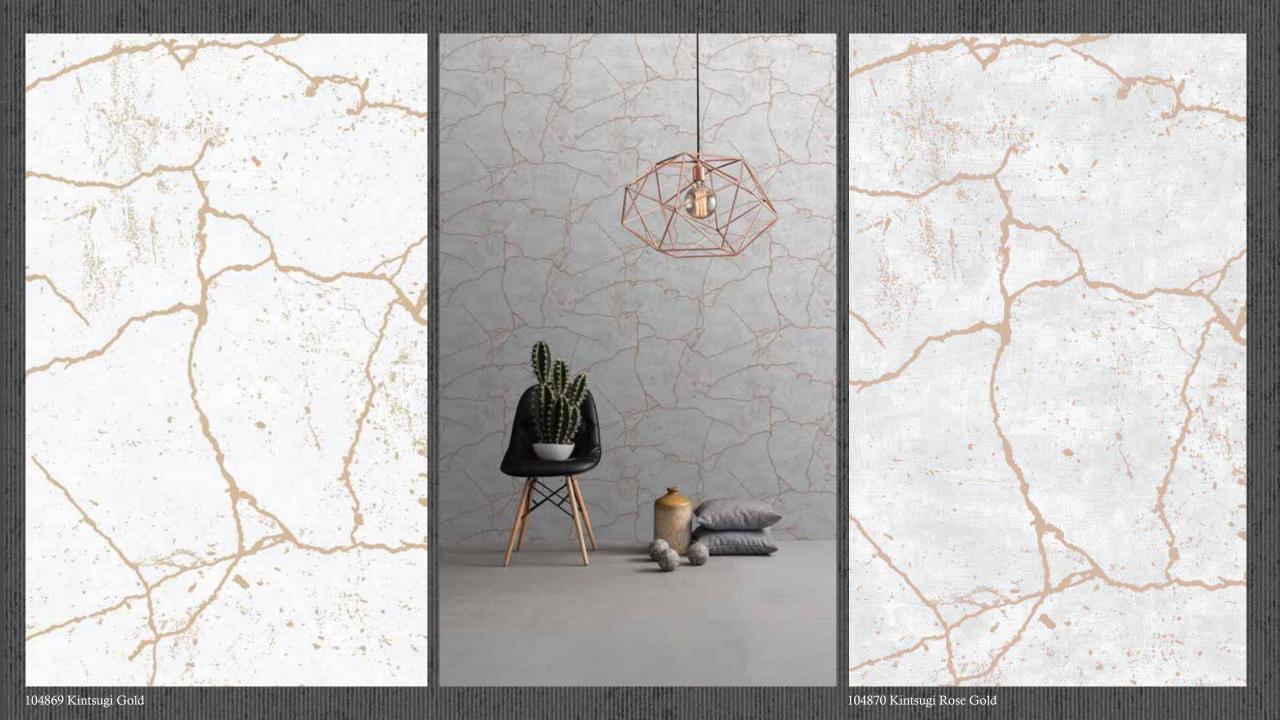

## Kintsugi

Kintsugi is the Japanese art of repairing broken objects with powdered gold, silver or platinum, to embrace it imperfections. Our Kintsugi wallpaper not only looks fabulous but turn any old, dull walls into an opulent and stylish surface.