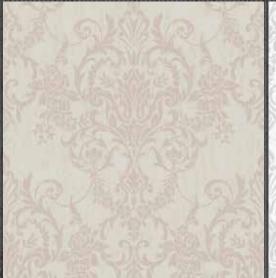

# Victorian Damask

This beautiful Victorian Damask Wallpaper will add a stylish finishing touch to any room. The design features a distressed metallic damask on a matte, textured background for a contemporary fee. This high quality vinyl wallpaper would look great when used to create a feature wall or to decorate an entire room in most rooms of your home

103031 Victorian Damask Duck Egg