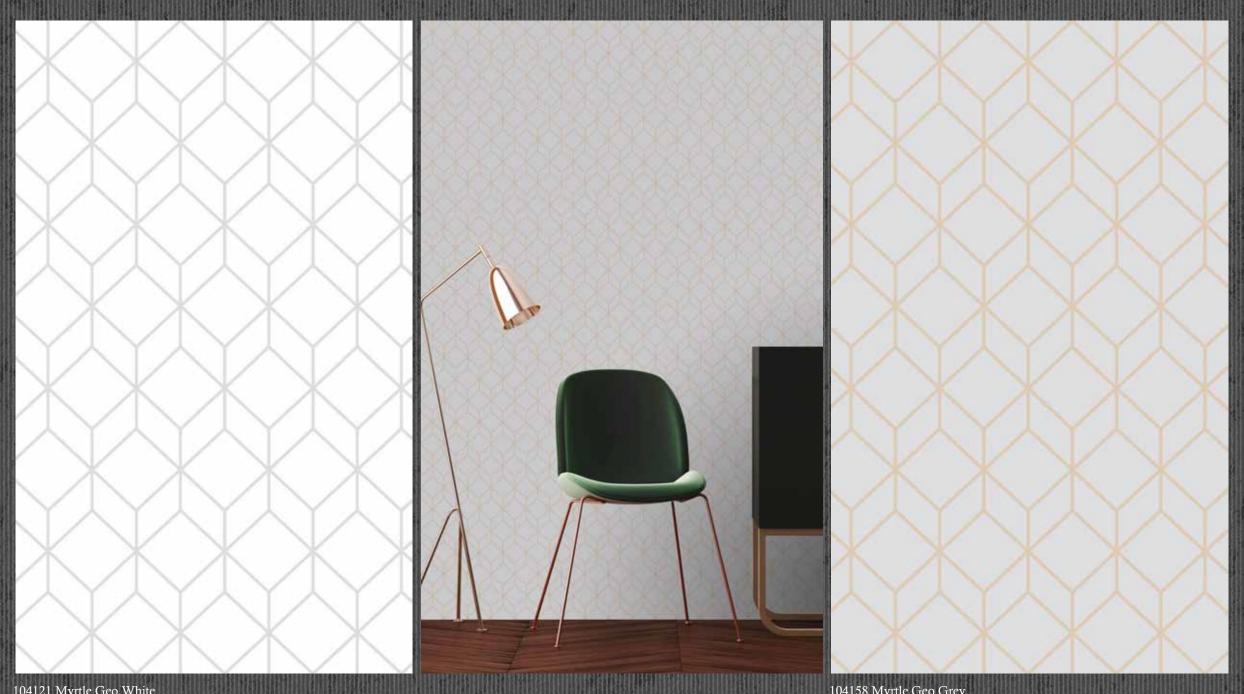

### Myrtle Geo

This simple geo is perfect for a fresh look in your home. The beauty of this design means it works both as a feature wall and as a four wall transformation for a room. Printed on our special paste-the-wall paper for super fast decorating and fully strippable for when you fancy a change.

104121 Myrtle Geo White

104158 Myrtle Geo Grey