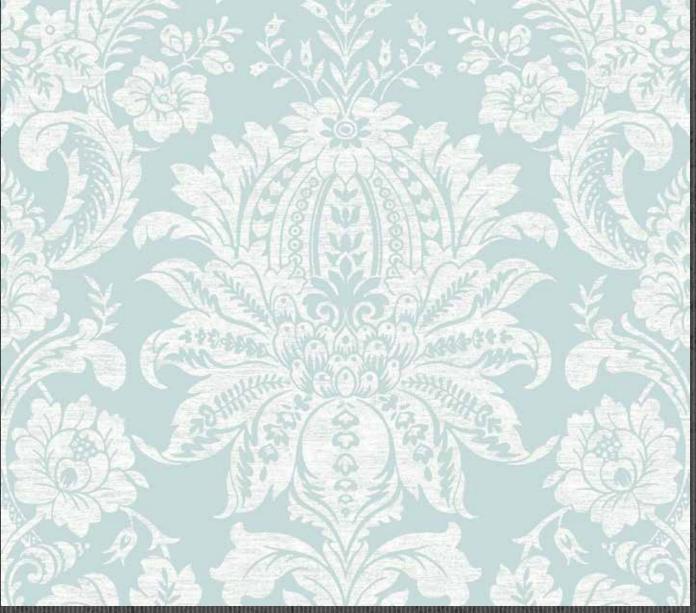

# Victorian Damask

This beautiful Victorian Damask Wallpaper will add a stylish finishing touch to any room. The design features a distressed metallic damask on a matte, textured background for a contemporary fee. This high quality vinyl wallpaper would look great when used to create a feature wall or to decorate an entire room in most rooms of your home

103031 Victorian Damask Duck Egg