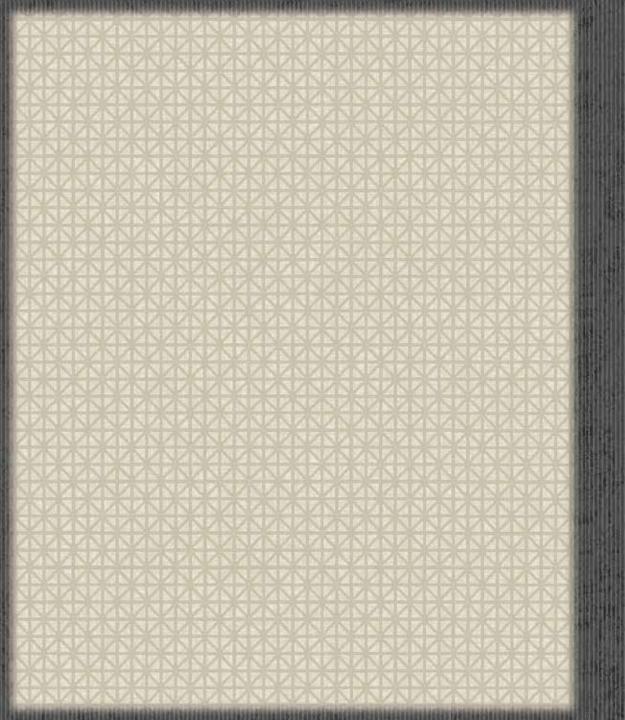

## Optical Geo

This elegant textured design is an instant classic and the warm, metallic highlights gives a feel of sophistication to any room. Printed on our special paste-the-wall paper for super fast decorating and fully strippable for when you fancy a change.