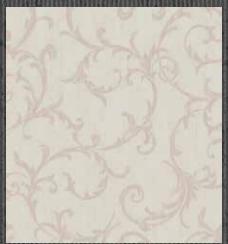

# Empress Scroll

This enchanting scroll features a subtle metallic design overlaid on an embossed, matte, textured background. Easy to apply, this high quality non-woven vinyl wallpaper would look great as a feature wall or equally good when used to decorate a whole room with the coordinating plain.

104963 Empress Scroll Black / Gold

104961 Empress Scroll Rose / Gold

104962 Empress Scroll Silver

104964 Empress Scroll Duck Egg