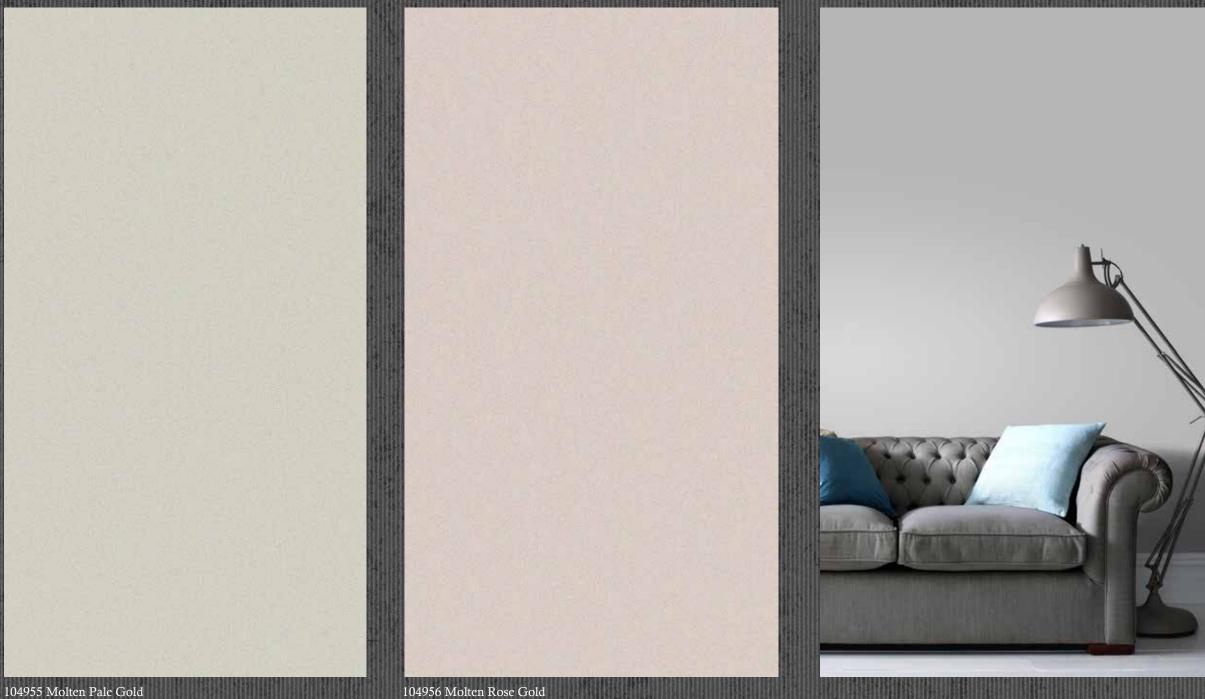

### Molten

Molten is the perfect wallpaper to accompany a design chosen for a feature wall. With a fine texture and all over metallic, this wallpaper evokes the dewy colours and shimmers of a sunrise. Available in 3 metallic shades.