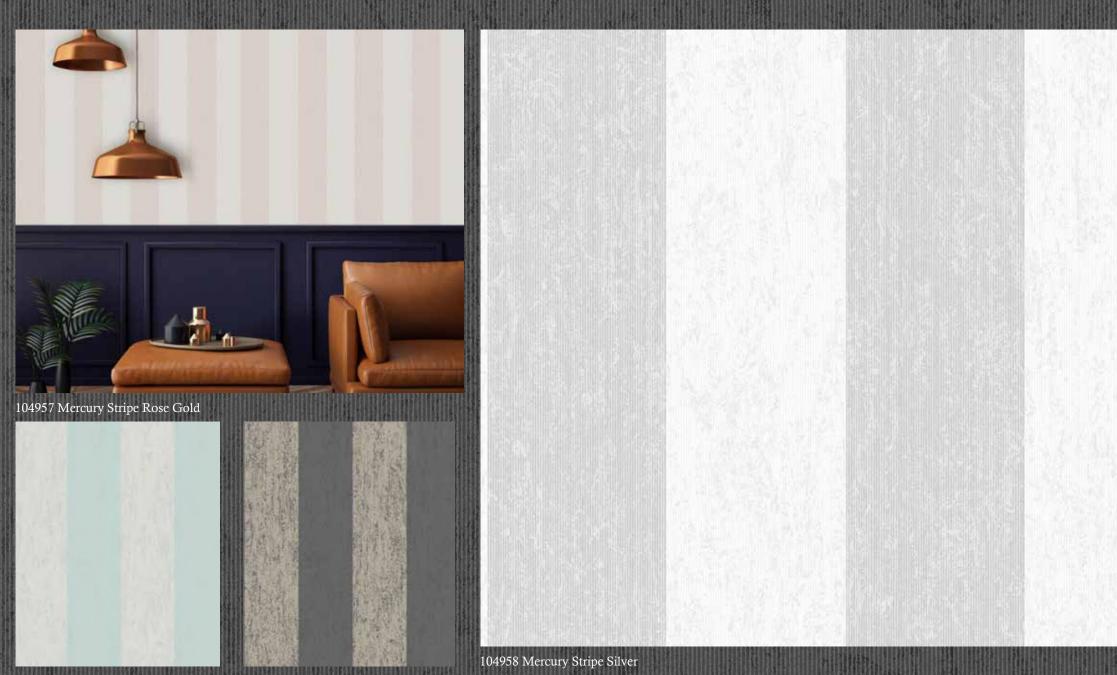

# Mercury Stripe

This opulent Mercury Stripe wallpaper features a wide stripe design on a matte textured background and infused with subtle metallic. Easy to apply, this high quality wallpaper would look great as a feature wall or equally good when used to decorate a whole room and can be hung vertically or horizontally.

104960 Mercury Stripe Black / Gold