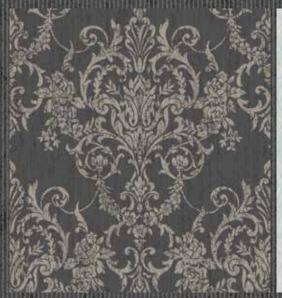

# Victorian Damask

This beautiful Victorian Damask Wallpaper will add a stylish finishing touch to any room. The design features a distressed metallic damask on a matte, textured background for a contemporary fee. This high quality vinyl wallpaper would look great when used to create a feature wall or to decorate an entire room in most rooms of your home

103031 Victorian Damask Duck Egg