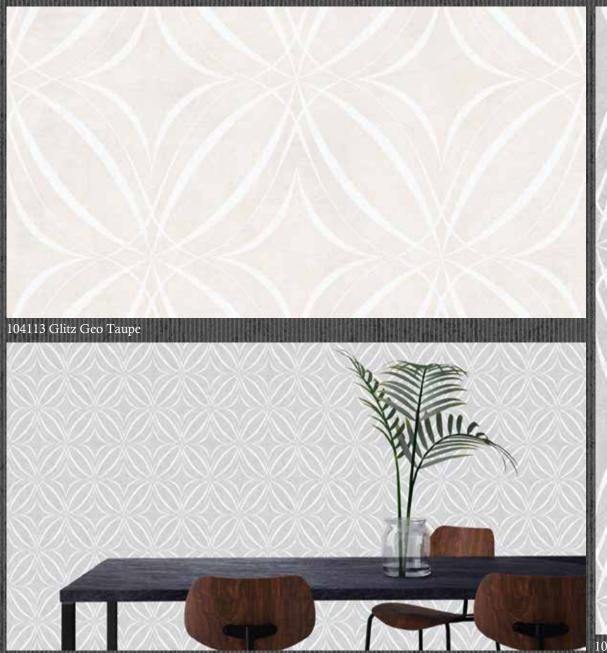

### Glitz Geo

This Glitzy design is a fabulous way of adding a sophisticated geo to your room. The easy living colour pallet and subtle glitter can be used as a feature or on more than one wall for a grand effect. Printed on our special paste-the-wall paper for super fast decorating and fully strippable for when you fancy a change.

104114 Glitz Geo Grey